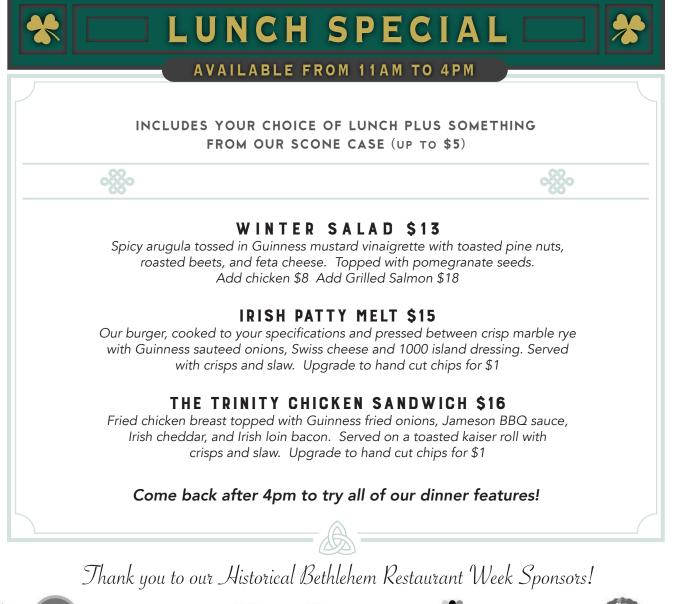

# DINNER SPECIAL

#### AVAILABLE FROM 4PM TO CLOSE

PRICES PROVIDED IF ORDERED SEPARATELY

### CIDER MUSSELS \$13

1 lb mussels seeped in Magners Pear Cider, diced celery and tomatoes. Finished with garlic butter and a splash of heavy cream. Served with brown bread to get every last drop!

# WILD SCOTCH EGG \$10

Hard boiled egg wrapped in house made boar sausage (boar, apples, onions, spices), panko breaded and fried. Served on a bed of Guinness fondue with crispy fried arugula and parmesan chip.

#### WELSH RAREBIT \$10

A classic returns this week! Sweet tomatoes sauteed with garlic butter, smoked paprika and balsamic reduction. Served over fried brown bread smothered in Guinness fondue.

#### MCCARTHY'S IRISH CREAM CHICKEN \$18

Flour dusted pan fried chicken breast finished with our McCarthy's Irish Cream sauce. Accompanied with red bliss mashed potatoes and the chef's vegetables.

### VIKINGS HONOR FLAT IRON \$18

Pepper seasoned flat iron on a bed of red bliss mashed potatoes. Surrounded by roasted carrots, parsnips and potatoes. Finished with whiskey peppercorn cream sauce.

### HONEY BOURBON SALMON \$24

Pan seared Faroe Island salmon finished with bourbon honey glaze. Served with red bliss mashed potatoes and the chef's vegetables.

# STEAK & ALE PIE \$18

A rich stew of beef, carrots, onions and mushroom topped with flaky pie crust and baked to perfection. Served with buttered peas and brown bread.

### STICKY TOFFEE PUDDING \$10

Warm cream Earl Grey tea date sponge cake, sticky toffee sauce, clotted cream

# IRISH CREAM CHEESECAKE \$10

GrannyMac<sup>®</sup> Irish Cream cheesecake topped with rich chocolate ganache